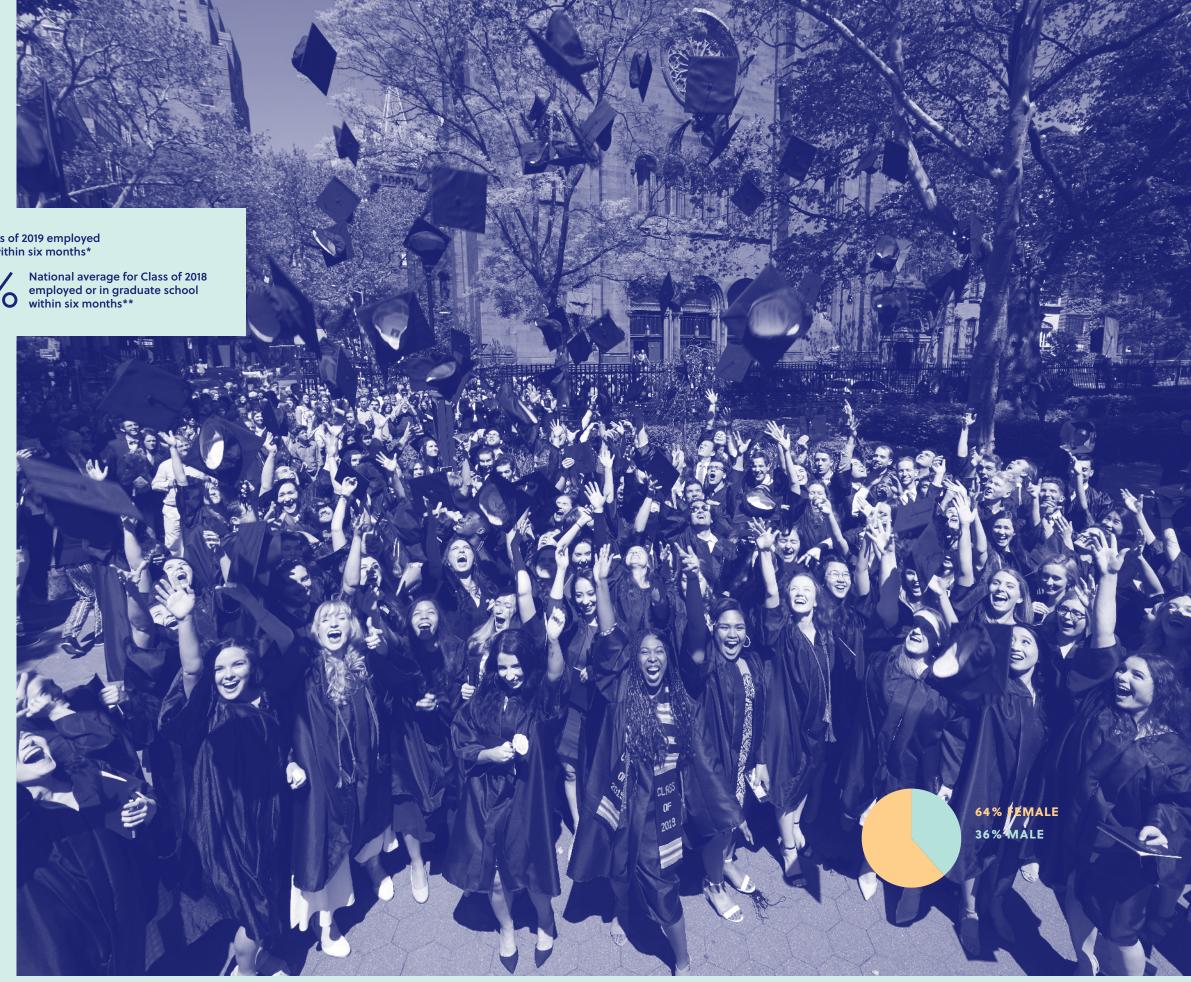

## A Job Well Done

99% of the Class of 2019 were employed or enrolled in graduate school within six months of graduation— 14% higher than the national average.

|         | 9% | The King's College of or in graduate school | Class of<br>ol withi |
|---------|----|---------------------------------------------|----------------------|
| ******* |    | •••• 85                                     | %                    |
| ******* |    | ********                                    |                      |
| ******* |    | *******                                     |                      |
|         |    |                                             |                      |
|         |    |                                             |                      |
|         |    |                                             | ,                    |
|         |    |                                             |                      |
|         |    | ********                                    |                      |

\*The exact percentage is 99.1%, which is calculated using the total number of graduates captured in the knowledge rate, which is 108 out of 112 students. \*\*Source: First Destination Report for the Class of 2018, from the National Association of Colleges and Employers. This is the latest for which data is available.

## In this report:

112 Total graduates

96.43% knowledge rate\*\*

108 represented in report

\*\*The knowledge rate represents the percentage of graduates for which we have verifiable information concerning their postgraduation career activities.