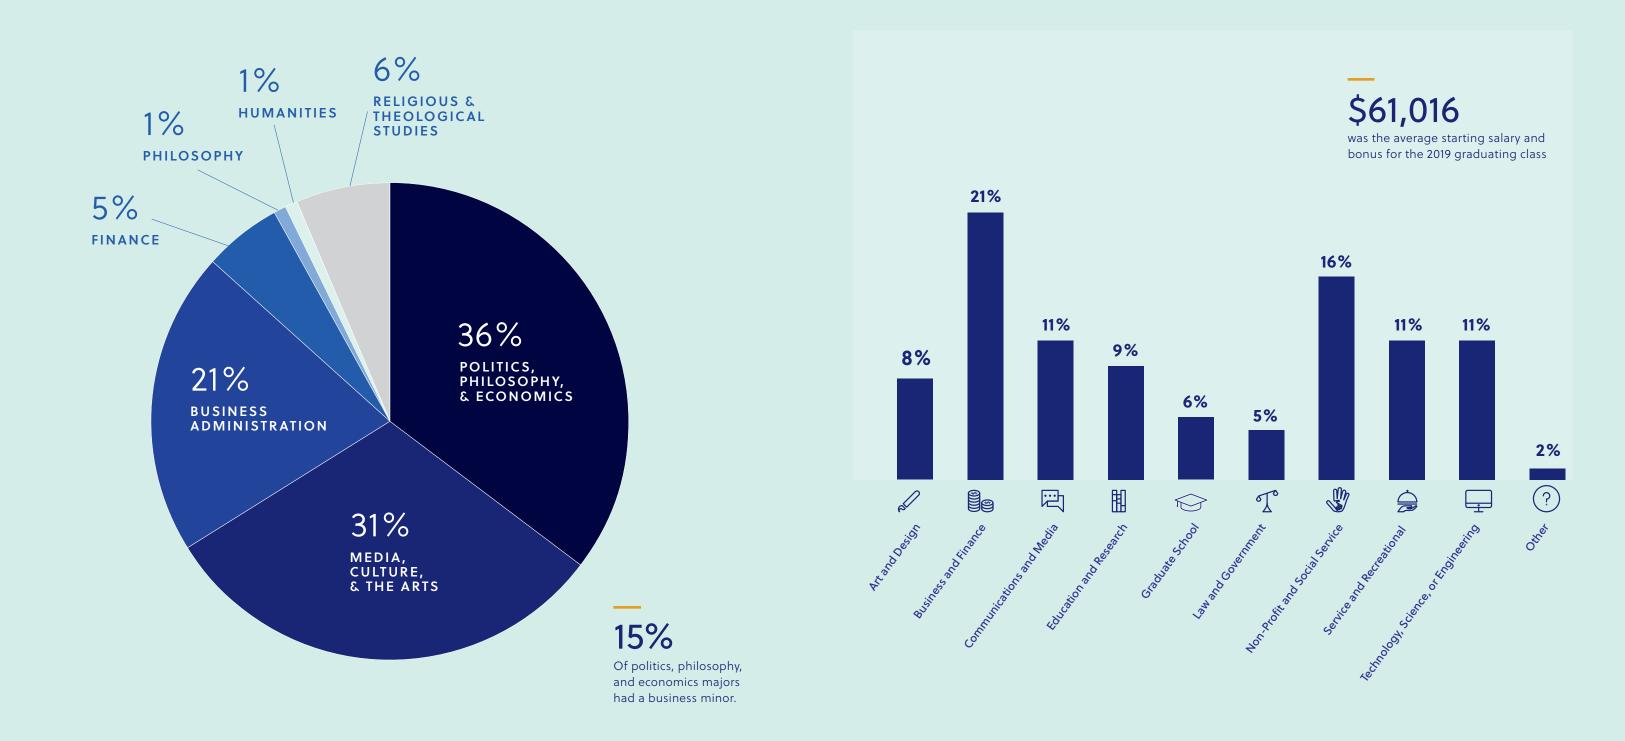

### Majors and Minors

The Core Curriculum is the foundation of a King's education. It engages students with a broad and coherent intellectual foundation for informed and principled leadership in successful careers after graduation. All classes are taught through an unapologetic Christian worldview.

Below is a breakdown of the Class of 2019 by majors.

### Employment by Industry

The top industries employing King's graduates from the Class of 2019 are Business and Finance (21%) and Nonprofit and Social Service (16%). A new trend is the growth of Technology, Science, or Engineering, which has increased from employing 6% of the 2018 class to 11% of the 2019 graduating class.